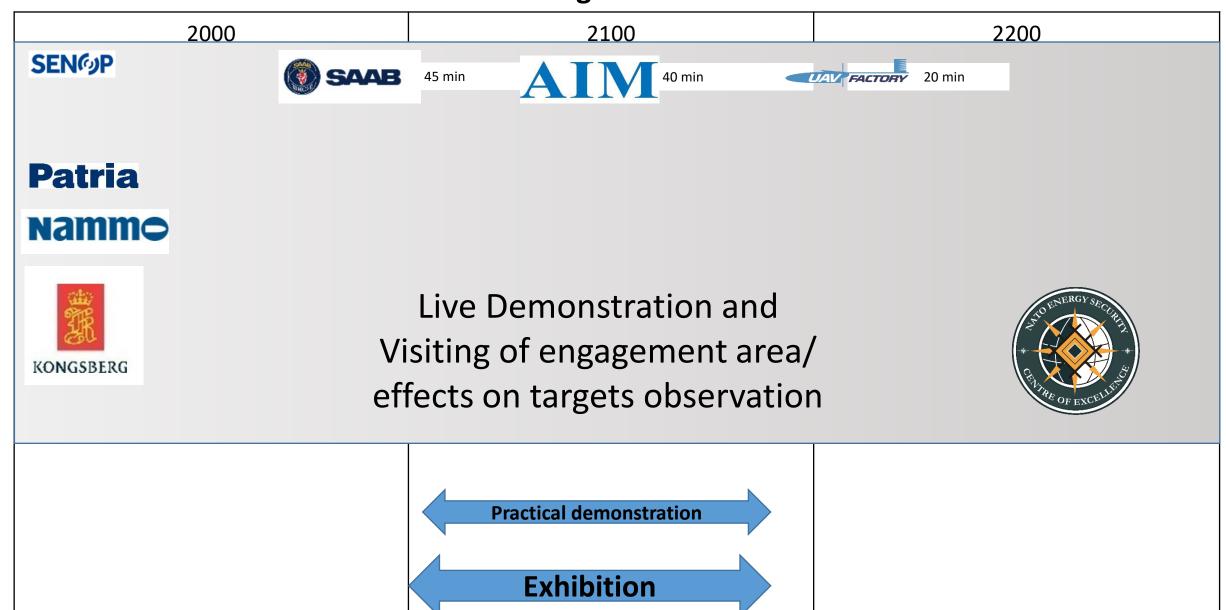

# 01 April 2020 LFS2020

| 1100               | 1200 | 1300 | 14 | 00        | 1500     | 1600  | 1700          | 1800 | 1900 |  |
|--------------------|------|------|----|-----------|----------|-------|---------------|------|------|--|
| SENOP UAV FACTORY  |      |      |    |           | Lunc     | h     |               |      |      |  |
| ( SAAB             |      |      |    |           | Visiting | gof   |               |      |      |  |
| Patria             |      |      |    |           | ngager   | nent  |               |      |      |  |
| Nammo              |      |      |    |           | area     | Touch |               |      |      |  |
| AIM                |      |      |    |           | effects  |       | and try       |      |      |  |
| KONGSBERG          |      |      |    |           |          | ts    |               |      |      |  |
| Live Demonstration |      |      |    |           | bserva   | tion  |               |      |      |  |
|                    |      |      |    | 4         |          |       |               |      |      |  |
|                    |      |      |    | Practical |          |       | demonstration |      |      |  |
| Exhibition         |      |      |    |           |          |       |               |      |      |  |
|                    |      |      |    |           |          |       |               |      |      |  |