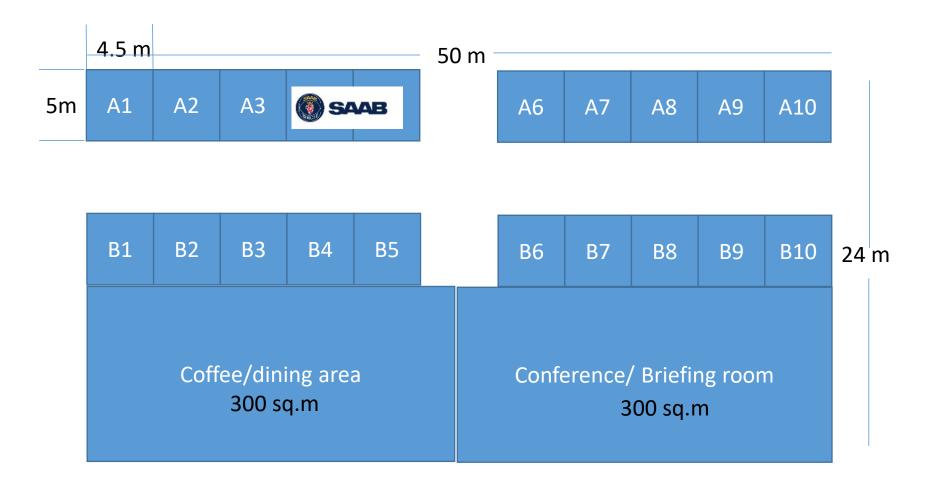

n









- Company name: AIM Infrarot-Module GmbH
- Logotype:
- Home address: Theresienstrasse 2; 74072 Heilbronn, Germany
- Phone/fax: +49 7131 6212-0
- E-mail: info@aim-ir.com
- Website: www.aim-ir.com
- General information about the company:
- AIM is a leading supplier of advanced IR detectors and thermal sights. Outstanding e/o performance and minimum size, weight and power meet the requirements of challenging military applications. AIM shows:

HuntIR-SW Superior Night-Vision with extended SWIR spectral range 0.9 - 2.5  $\mu m$ . Visualization of lasers up to 2.5  $\mu m$ . Looking through windows. Reflected NIR-SWIR with higher contrast. SWIR image comparable to Vis image.



# AIM

# HUNTIR- MK2 THERMAL WEAPON AND RECONNAISSANCE SIGHT:



# **PAVILION**



## PAVILION (1200 sq.m)



Hight: 2.6m - 5.4m

### Live Firing Show Area Performance stage Screen Observers F1 F4 F3 **E4 E3 E2 E1** F2 Patria, Nammo, Senop 30 m 10 m<sub>| E7</sub> Pavilion F8 F6 **F7** F5 **E6 E5 E8** 10 m

Each stand will be supplied with 220V socket. Additional equipment may be Ordered from the Equipment list on request