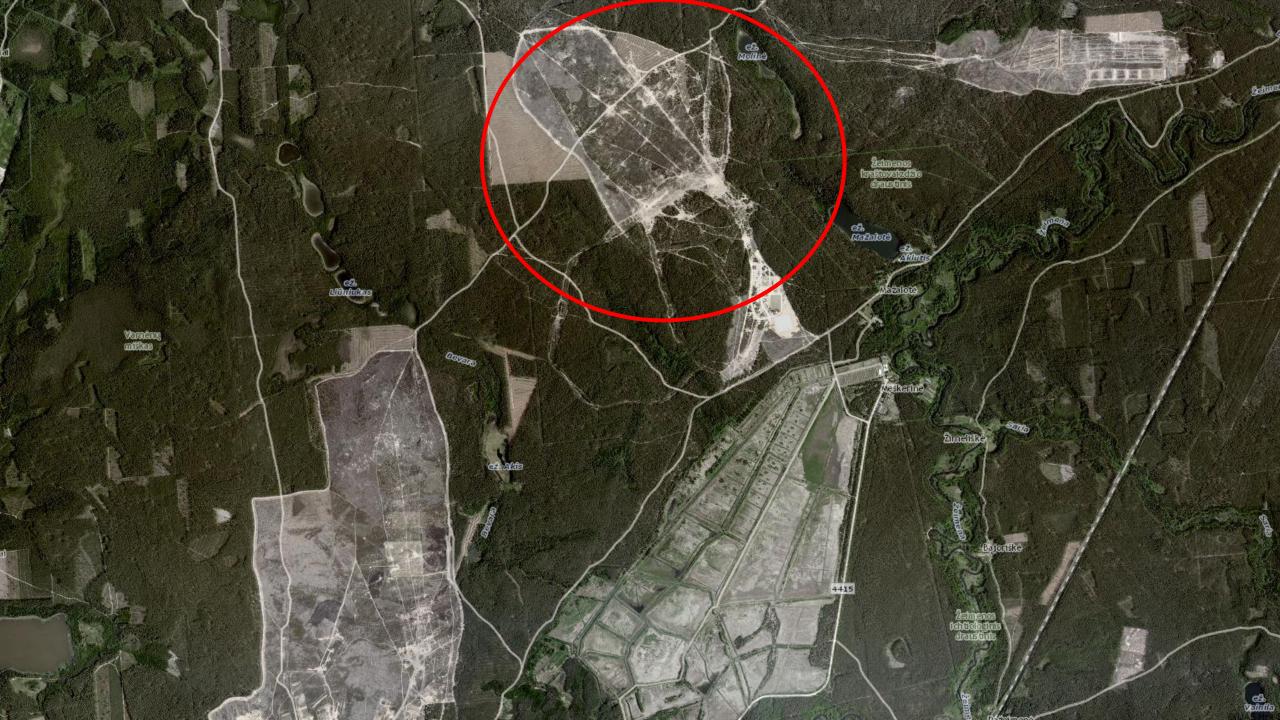

### Live Firing Show Area Performance stage Screen Observers F1 F4 F3 **E4 E3 E2 E1** F2 Patria, Nammo, Senop 30 m 10 m<sub>| E7</sub> Pavilion F8 F6 **F7** F5 **E6 E5 E8** 10 m

Each stand will be supplied with 220V socket. Additional equipment may be Ordered from the Equipment list on request