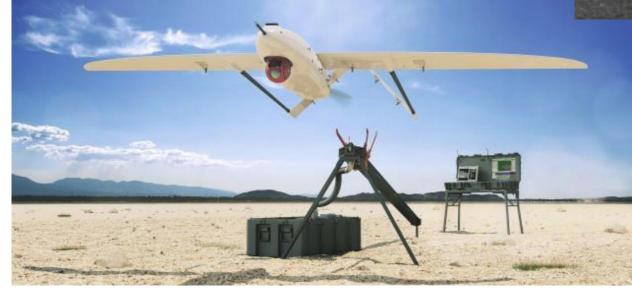

mortar HE ammunition.

12,7 mm HMG BMG M2 HB QCB on a tripod platform

The system will be used in the live fire show to demonstrate the SENOP HUSKY Fire Control Thermal sight and NAMMO 12,7 mm MP NM 140 F-2 ammunition

#### Senop

SENOP - LILLY Hand-held Multipurpose Observation and Surveillance System Will be used as a forward observation equipment for mortar firings On display during the show in Patria/Senop/Nammo/ Kongsberg tent SENOP-HUSKY Fire Control Thermal Sight

Will be used as a computerized sight system for the 12,7 tripod mounted machine gun

On display during the show in Patria/Senop/Nammo/ Kongsberg tent SENOP-HUSKY Night Vision Devices, VV Lite family On display during the show in Patria/Senop/Nammo/ Kongsberg tent









Patria



# Second Session



# Third Session









- Company name: AIM Infrarot-Module GmbH
- Logotype:
- Home address: Theresienstrasse 2; 74072 Heilbronn, Germany
- Phone/fax: +49 7131 6212-0
- E-mail: info@aim-ir.com
- Website: www.aim-ir.com
- General information about the company:
- AIM is a leading supplier of advanced IR detectors and thermal sights. Outstanding e/o performance and minimum size, weight and power meet the requirements of challenging military applications. AIM shows:

HuntIR-SW Superior Night-Vision with extended SWIR spectral range 0.9 - 2.5  $\mu m$ . Visualization of lasers up to 2.5  $\mu m$ . Looking through windows. Reflected NIR-SWIR with higher contrast. SWIR image comparable to Vis image.



# AIM

# HUNTIR- MK2 THERMAL WEAPON AND RECONNAISSANCE SIGHT:



# **PAVILION**



## PAVILION (1200 sq.m)



Hight