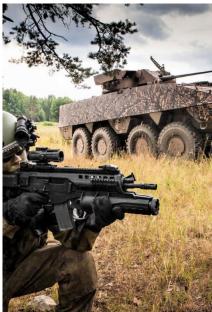

The system will be integrated to Patria 8x8 AMV XP Infantry Fighting Vehicle and used in the live firing demonstration

On display during the show

#### Patria

PATRIA 8x8 AMV XP Infantry Fighting Vehicle.

The vehicle will be used as a platform for Kongsberg MCT- 30 weapon system in the live fire demonstration

The vehicle also executes a separate mobility demonstration and will be on the display during the show.