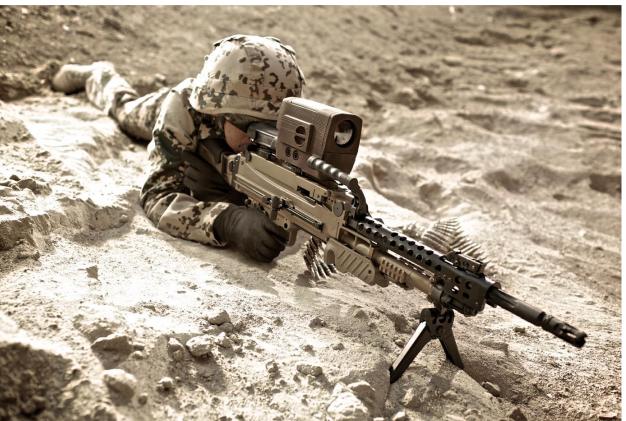

12,7 mm HMG BMG M2 HB QCB on a tripod platform

The system will be used in the live fire show to demonstrate the SENOP HUSKY Fire Control Thermal sight and NAMMO 12,7 mm MP NM 140 F-2 ammunition

#### Senop

SENOP - LILLY Hand-held Multipurpose Observation and Surveillance System Will be used as a forward observation equipment for mortar firings On display during the show in Patria/Senop/Nammo/ Kongsberg tent SENOP-HUSKY Fire Control Thermal Sight

Will be used as a computerized sight system for the 12,7 tripod mounted machine gun

On display during the show in Patria/Senop/Nammo/ Kongsberg tent SENOP-HUSKY Night Vision Devices, VV Lite family On display during the show in Patria/Senop/Nammo/ Kongsberg tent