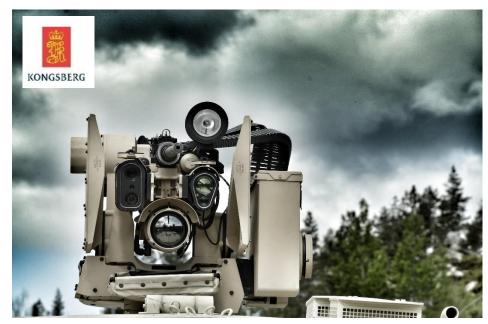

#### Kongsberg, Nammo, Patria and Senop:

KONGSBERG MCT-30 remote control turret system including Bushmaster Mk 44 Stretched 30x173 main gun, 7,62 MAG Coaxial machine gun and 12,7 mm Remote Weapon Station with M2 HB QCB HMG

The system will be integrated to Patria 8x8 AMV XP Infantry Fighting Vehicle and used in the live firing demonstration

On display during the show