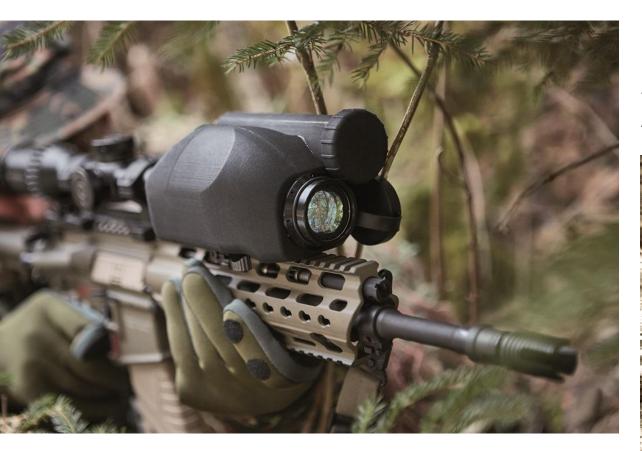

#### Senop

SENOP - LILLY Hand-held Multipurpose Observation and Surveillance System Will be used as a forward observation equipment for mortar firings On display during the show in Patria/Senop/Nammo/ Kongsberg tent SENOP-HUSKY Fire Control Thermal Sight

Will be used as a computerized sight system for the 12,7 tripod mounted machine gun

On display during the show in Patria/Senop/Nammo/ Kongsberg tent SENOP-HUSKY Night Vision Devices, VV Lite family On display during the show in Patria/Senop/Nammo/ Kongsberg tent