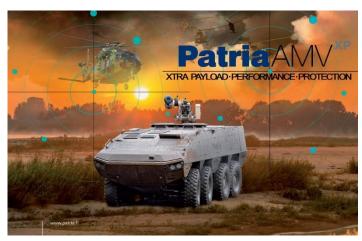

The system will be integrated to Patria 8x8 AMV XP Infantry Fighting Vehicle and used in the live firing demonstration

On display during the show

#### Patria

PATRIA 8x8 AMV XP Infantry Fighting Vehicle.

The vehicle will be used as a platform for Kongsberg MCT- 30 weapon system in the live fire demonstration

The vehicle also executes a separate mobility demonstration and will be on the display during the show.