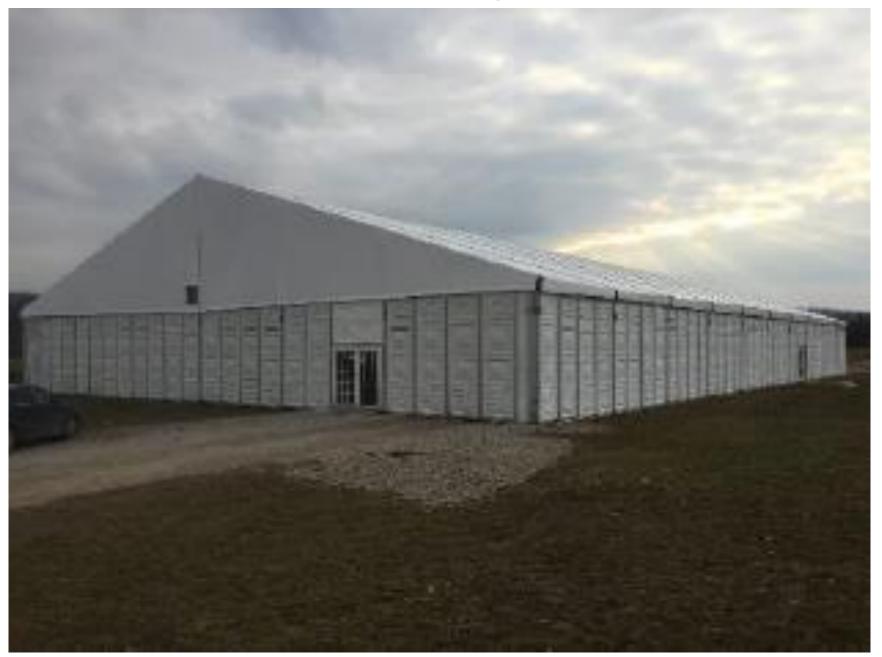

d Session



# Third Session









- Company name: AIM Infrarot-Module GmbH
- Logotype:
- Home address: Theresienstrasse 2; 74072 Heilbronn, Germany
- Phone/fax: +49 7131 6212-0
- E-mail: info@aim-ir.com
- Website: www.aim-ir.com
- General information about the company:
- AIM is a leading supplier of advanced IR detectors and thermal sights. Outstanding e/o performance and minimum size, weight and power meet the requirements of challenging military applications. AIM shows:

HuntIR-SW Superior Night-Vision with extended SWIR spectral range 0.9 - 2.5  $\mu m$ . Visualization of lasers up to 2.5  $\mu m$ . Looking through windows. Reflected NIR-SWIR with higher contrast. SWIR image comparable to Vis image.



# AIM

# HUNTIR- MK2 THERMAL WEAPON AND RECONNAISSANCE SIGHT:



# **PAVILION**



## PAVILION (1200 sq.m)



Hight: 2.6m - 5.4m

### Live Firing Show Area Performance stage Screen Observers F1 F4 F3 **E4 E3 E2 E1** F2 Patria, Nammo, Senop 30 m 10 m<sub>| E7</sub> Pavilion F8 F6 **F7** F5 **E6 E5 E8** 10 m

Each stand will be supplied with 220V socket. Additional equipment may be Ordered from the Equipment list on request